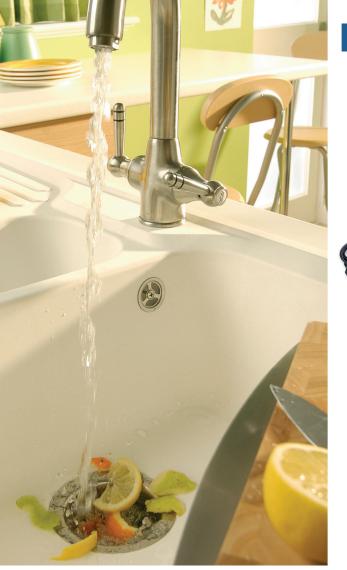

## Did you know that Disposers are Septic System Safe?

A septic system is designed to safely treat and dispose of household waste from the kitchen and bathroom. If your system is sized to handle a dishwasher or clothes washer in addition to sinks and toilets, it can handle a disposer as well.

## Recycle Your Food Waste.

Food waste disposers can provide an environmentally responsible alternative to transporting food waste to landfills. And they can help reduce greenhouse gas emissions. At capable wastewater treatment plants, food waste can be recycled to produce renewable energy. Additionally, capable wastewater treatment plants can process food waste into fertilizer. (Check the plant in your area.)