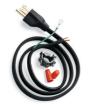

## **Power Cord Kit**

Easy to install.

- Allows disposer to be plugged directly into standard wall outlet
- Includes 3-foot C-UL-listed cord, strain relief clamp, wire connectors and instructions
- For use with all InSinkErator disposers