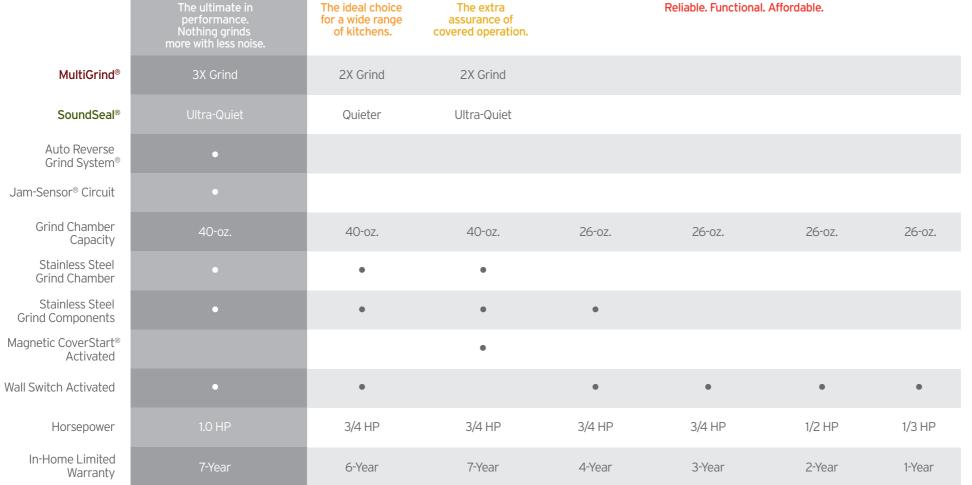

## **Evolution Series®**

Excel®

Features

Badger® 444

Badger 5XP®

Badger® 5

Badger® 1

The food waste disposer invented to satisfy the two things homeowners wanted most:

Grind More Food Waste Without Clogging

Why **Evolution**°?

**Quiet Operation** 

#### Reliable. Functional. Affordable.

## **MultiGrind®** Technology

- any food waste.

Food particles after multiple grind stages.

### 2X GRIND

- celery
- grind stages.

Food particles after one grind stage.

# STANDARD

QUIETER DISPOSERS:

Evolution Essential®

SoundSeal®

**ULTRA-QUIET DISPOSERS:** 

Evolution Excel®

Cover Control® PLUS

Technology

### STANDARD DISPOSERS: Badger® 444 Badger 5XP®

Badger® 5 Badger® 1

## Allows you to grind almost celery

- corn cobs · rib bones

Quickly grinds problematic food waste.

- potato peels
- Food particles after multiple